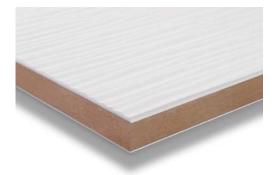

### Glass laminate and balancing sheet

high-gloss or matt

The glass laminate and balancing sheet, each 2.0 mm, are perfectly colour-coordinated and ensure a distortion-free pressed board.

If you would like to press the laminates and balancing sheets yourself, we now offer the perfect PUR adhesive for this: **RAUVISIO Flat-Lam PUR** 

### Composite

high-gloss or matt

On request, RAUVISIO crystal is available as a pressed board in a large-scale format consisting of the glass laminate, MDF board and colour-coordinated balancing sheet.

### Slim

high-gloss or matt

The 4.0 mm thin system product consists of the RAUVISIO crystal glass laminate directly pressed with a colour-coordinated balancing sheet.