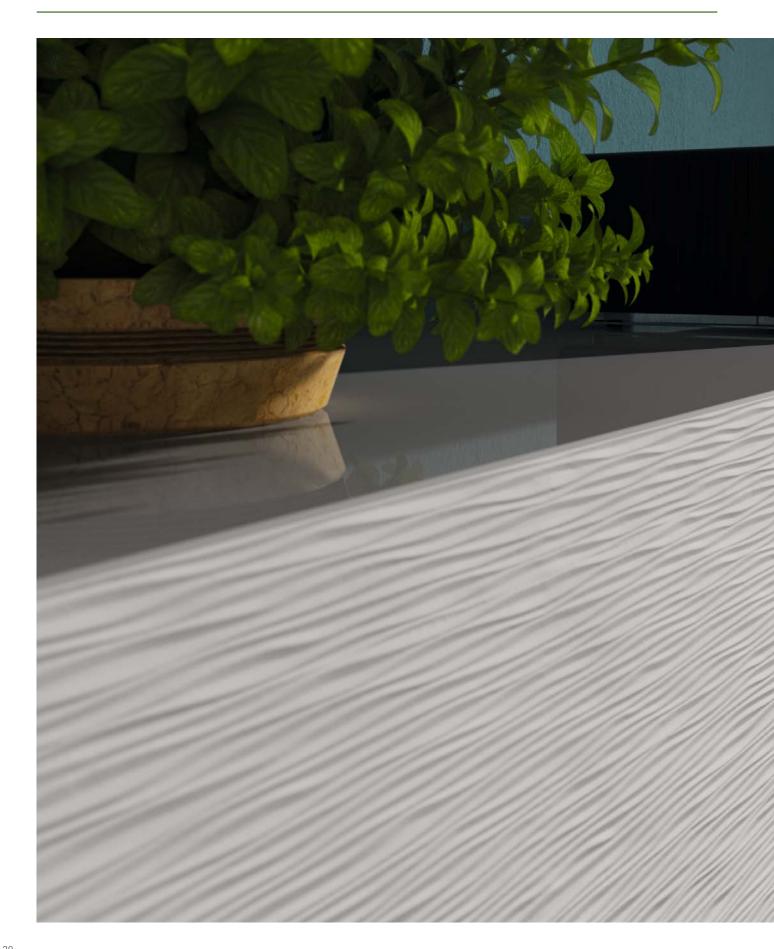

# RAUVISIO WAVE Unique wave-effect surface

Can be processed with conventional woodworking tools

**High UV resistance** for interior applications

Easy cleaning thanks to the hardcoat finish

Vario variant that can be lacquered for custom colours shades

## 3D surface texture

The wave-like pattern of the surface is reminiscent of a deep-milled and lacquered MDF board. Because the surface no longer needs to be processed manually, RAUVISIO wave saves considerable amounts of time and costs during production.

Direction of the waves parallel to the narrow side