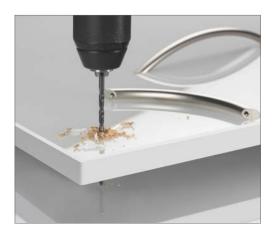

#### Easy processing

Whether it's customised, dimensionally accurate pre-cuts or drill holes for handles or fittings – you can easily process RAUVISIO crystal using already existing woodworking tools, without the risk of breaking it or producing any rejects. Even bends and free-form parts can be created without problems.

#### Sawing & drilling

RAUVISIO brilliant can also be processed with conventional woodworking tools — individual, dimensionally accurate pre-cuts, holes for handles or fittings can conventiently be implemented.