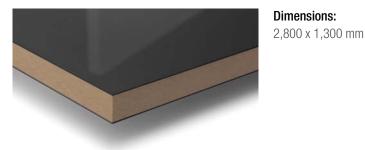

In addition to conventional casein glue, you can press laminates and balancing sheets with RAUVISIO PUR adhesive yourself: RAUVISIO Flat-Lam PUR

**Dimensions:** 2,800 x 1,300 mm

## 3D surface texture

The wave-like pattern of the surface is reminiscent of a deep-milled and lacquered MDF board. Because the surface no longer needs to be processed manually, RAUVISIO wave saves considerable amounts of time and costs during production.