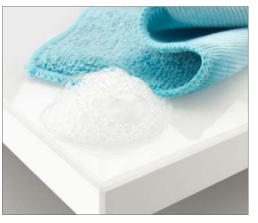

#### Easy cleaning

The non-porous surface is sealed with a hardcoat finish and can therefore be cleaned without problems. RAUVISIO crystal is also suitable for use in rooms with the highest hygiene requirements.

### Easy cleaning

The non-porous surface is sealed with a hardcoat finish, making it possible to clean without problems. RAUVISIO brilliant SR is also suitable for use in rooms with the highest hygiene requirements.