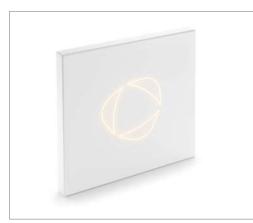

# **RAUVISIO CRYSTAL MAGNETIC**

RAUVISIO crystal magnetic is a magnetic glass panel captivating with its versatile application options. Whether as a splash back in the kitchen or a frameless whiteboard in the office – RAUVISIO crystal magnetic opens up numerous design possibilities.

### Magnetic

All decorative designs also available with magnetic function upon request

Residue-free cleaning thanks to the hardcoat finish

Frameless application for a sleek design

**Dimensions:** 2,800 x 1,250 mm

### Magnetic

The magnetic functionality is provided by a thin steel inlay. This does not alter the surface properties of RAUVISIO crystal at all, maintaining the added value in one's own home. Use of neodymium magnets required.