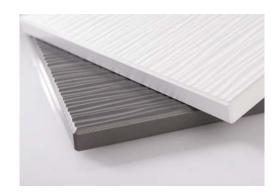

### Glass laminate and balancing sheet

high-gloss or matt

The glass laminate and balancing sheet, each 2.0 mm, are perfectly colour-coordinated and ensure a distortion-free pressed board.

If you would like to press the laminates and balancing sheets yourself, we now offer the perfect PUR adhesive for this: **RAUVISIO Flat-Lam PUR** 

Edgeband collection high-gloss or matt

For RAUVISIO crystal, we offer two perfectly coordinated edgeband designs.

### Acrylic laminate and balancing sheet

brilliant: high-gloss brilliant SR: high-gloss or matt

The acrylic laminate and balancing sheet are perfectly colour-coordinated and ensure a distortion-free pressed board.

### **Edgeband collection**

high-gloss or matt

For RAUVISIO brilliant, we offer perfectly coordinated edgeband designs.