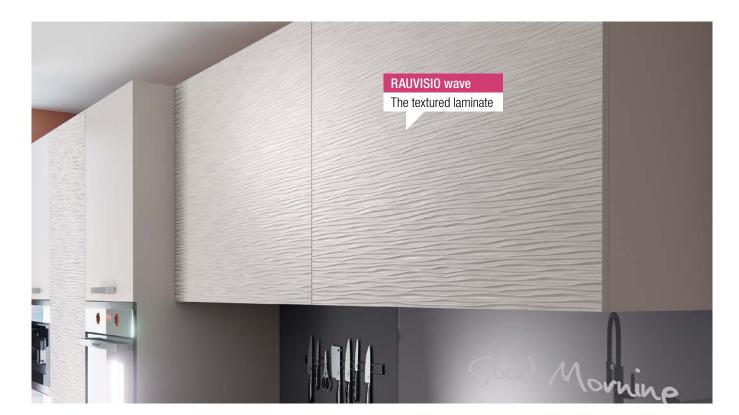

# RAUVISIO WAVE Unique wave-effect surface

Can be processed with conventional woodworking tools

**High UV resistance** for interior applications

Easy cleaning thanks to the hardcoat finish

Vario variant that can be lacquered for custom colours shades

## 3D surface texture

The wave-like pattern of the surface is reminiscent of a deep-milled and lacquered MDF board. Because the surface no longer needs to be processed manually, RAUVISIO wave saves considerable amounts of time and costs during production.

Direction of the waves parallel to the narrow side