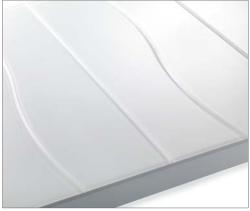

# RAUVISIO WAVE Unique wave-effect surface

Can be processed with conventional woodworking tools

**High UV resistance** for interior applications

Easy cleaning thanks to the hardcoat finish

Vario variant that can be lacquered for custom colours shades

## 3D surface texture

The wave-like pattern of the surface is reminiscent of a deep-milled and lacquered MDF board. Because the surface no longer needs to be processed manually, RAUVISIO wave saves considerable amounts of time and costs during production.

Direction of the waves parallel to the narrow side