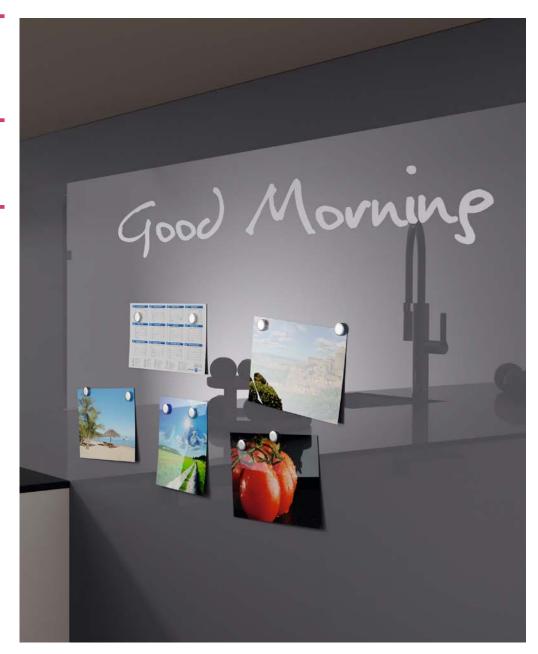

#### Can be written on

RAUVISIO crystal can be written on with conventional board markers, which can be easily removed without leaving any residues. Chalk can be used for matt surfaces.

# **RAUVISIO CRYSTAL MAGNETIC**

RAUVISIO crystal magnetic is a magnetic glass panel captivating with its versatile application options. Whether as a splash back in the kitchen or a frameless whiteboard in the office – RAUVISIO crystal magnetic opens up numerous design possibilities.

### Magnetic

All decorative designs also available with magnetic function upon request

Residue-free cleaning thanks to the hardcoat finish

Frameless application for a sleek design

**Dimensions:** 2,800 x 1,250 mm

### Magnetic

The magnetic functionality is provided by a thin steel inlay. This does not alter the surface properties of RAUVISIO crystal at all, maintaining the added value in one's own home. Use of neodymium magnets required.