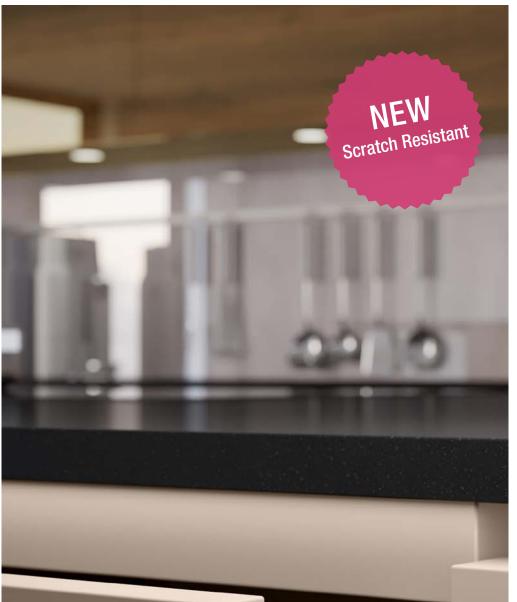

## **RAUVISIO BRILLIANT SR** Scratch-resistant, seamless acrylic surfaces

Easy cleaning thanks to nano properties

Can be written on and free of residues can be removed again

Finished RAUVISIO brilliant components are **TÜV-tested according** to AMK regulations

High scratch resistance thanks to the hardcoat finish

Can be processed with conventional wood processing tools

Colour and UV stable

Up to 60% lower **Production costs** 

**Total seamless** appearance and therefore an inexpensive alternative to real lacquered fronts

## ACRYLIC SURFACES FOR THE FURNITURE INDUSTRY RAUVISIO brilliant/RAUVISIO brilliant SR

Thanks to its total seamless appearance, RAUVISIO brilliant replaces high-quality, lacquered elements. With the new RAUVISIO brilliant SR variant, you can now get the exclusive surface with a resistant hardcoat finish for unlimited design freedom – regardless of whether you opt for the high-gloss depth effect or matt elegance.