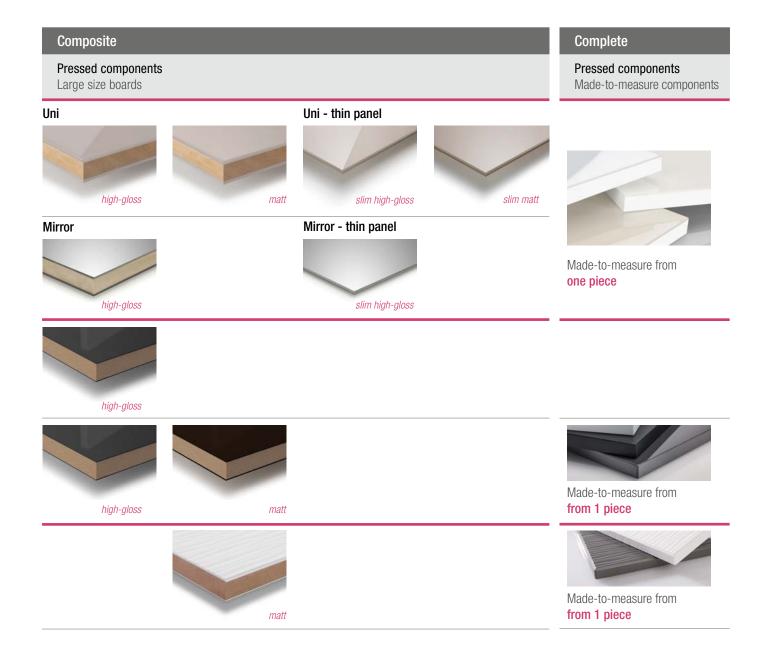

## **Pressed components**

### Composite

high-gloss or matt

On request, RAUVISIO crystal is available as a pressed board in a large-scale format consisting of the glass laminate, MDF board and colour-coordinated balancing sheet.

### Slim

high-gloss or matt

The 4.0 mm thin system product consists of the RAUVISIO crystal glass laminate directly pressed with a colour-coordinated balancing sheet.

### Complete

high-gloss or matt

Using the REHAU surface configurator, you can have RAUVISIO crystal components and matching edgebands manufactured into individually fabricated components in invisible joint quality from one piece.

## Pressed components

### Composite

brilliant: high-gloss brilliant SR: high-gloss or matt

On request, RAUVISIO brilliant is available as a pressed board in a large-scale format consisting of the acrylic laminate, MDF board and colour-coordinated balancing sheet.

### Complete

brilliant SR: high-gloss or matt

Using the REHAU surface configurator, you can have RAUVISIO brilliant components and matching edgebands manufactured into individually fabricated components with invisible joint quality from one piece.

# Made-to-measure from one piece

25