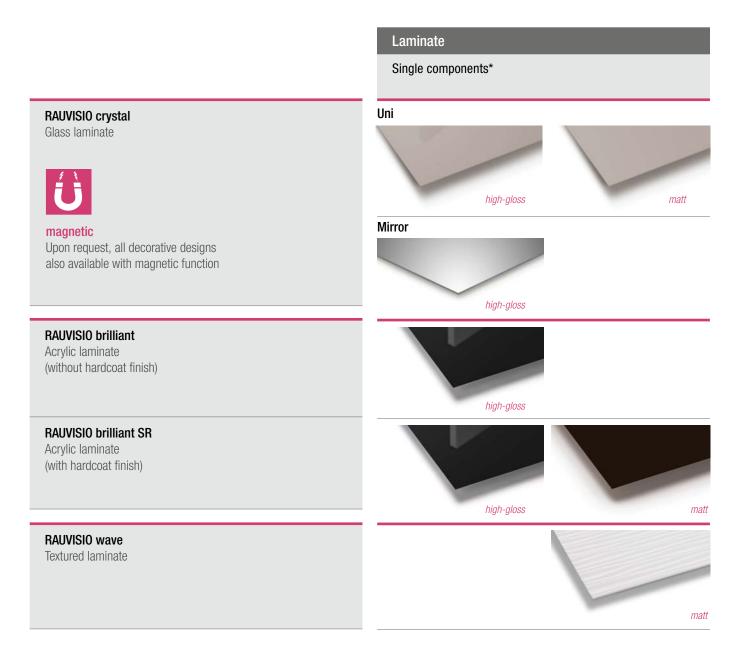

# RAUVISIO SURFACE RANGE An overview

We developed our RAUVISIO surface range to fully meet your requirements. The following provides an overview of the individual product lines:

\* Of course, you can also get the perfectly coordinated balancing sheet and matching edgebands as individual components directly from us.

### RAUVISIO crystal

is available in different decorative design variants:

**RAUVISIO** crystal uni

**RAUVISIO** crystal mirror

magnetic All decorative designs also available with magnetic function

### Glass laminate and balancing sheet

high-gloss or matt

The glass laminate and balancing sheet, each 2.0 mm, are perfectly colour-coordinated and ensure a distortion-free pressed board.

If you would like to press the laminates and balancing sheets yourself, we now offer the perfect PUR adhesive for this: **RAUVISIO Flat-Lam PUR** 

Edgeband collection high-gloss or matt

For RAUVISIO crystal, we offer two perfectly coordinated edgeband designs.

### Composite

high-gloss or matt

On request, RAUVISIO crystal is available as a pressed board in a large-scale format consisting of the glass laminate, MDF board and colour-coordinated balancing sheet.

### Slim

high-gloss or matt

The 4.0 mm thin system product consists of the RAUVISIO crystal glass laminate directly pressed with a colour-coordinated balancing sheet.

### Complete

high-gloss or matt

Using the REHAU surface configurator, you can have RAUVISIO crystal components and matching edgebands manufactured into individually fabricated components in invisible joint quality from one piece.

For splash back applications and bathroom renovations

Made-to-measure from **one piece** 