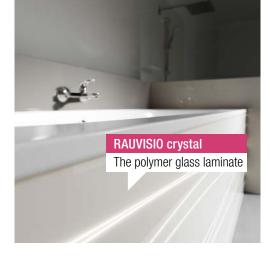

### Composite

high-gloss or matt

On request, RAUVISIO crystal is available as a pressed board in a large-scale format consisting of the glass laminate, MDF board and colour-coordinated balancing sheet.

### Slim

high-gloss or matt

The 4.0 mm thin system product consists of the RAUVISIO crystal glass laminate directly pressed with a colour-coordinated balancing sheet.