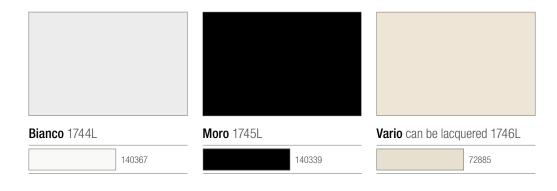

# RAUVISIO WAVE Unique wave-effect surface

Can be processed with conventional woodworking tools

**High UV resistance** for interior applications

Easy cleaning thanks to the hardcoat finish

Vario variant that can be lacquered for custom colours shades

### Decorative design and edgeband collection