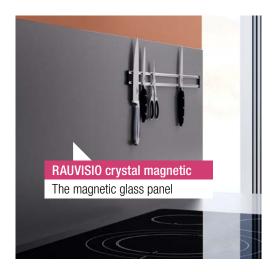

# **RAUVISIO CRYSTAL MAGNETIC**

RAUVISIO crystal magnetic is a magnetic glass panel captivating with its versatile application options. Whether as a splash back in the kitchen or a frameless whiteboard in the office – RAUVISIO crystal magnetic opens up numerous design possibilities.

### Magnetic

All decorative designs also available with magnetic function upon request

Residue-free cleaning thanks to the hardcoat finish

Frameless application for a sleek design

**Dimensions:** 2,800 x 1,250 mm

### Magnetic

The magnetic functionality is provided by a thin steel inlay. This does not alter the surface properties of RAUVISIO crystal at all, maintaining the added value in one's own home. Use of neodymium magnets required.