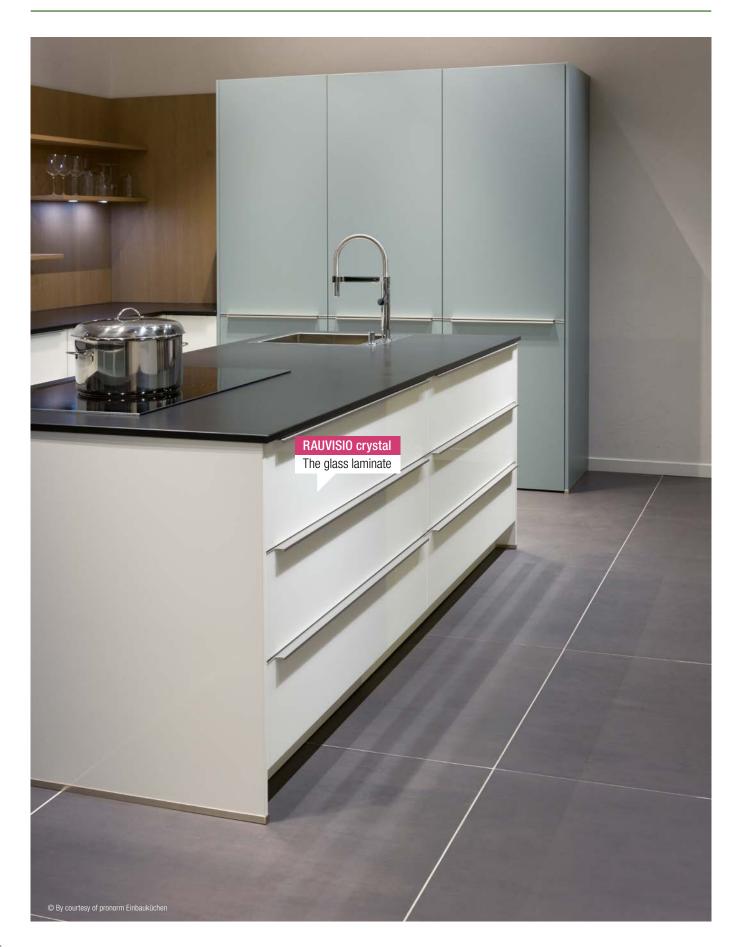

# THE MOST FLEXIBLE GLASS OF ALL TIME RAUVISIO crystal

The smart glass RAUVISIO crystal looks just as beautiful as real glass, but boasts a number of advantages: it is more break-proof and scratch-resistant and much lighter than real glass – and also offers excellent processing flexibility.

#### Easy processing

Whether it's customised, dimensionally accurate pre-cuts or drill holes for handles or fittings – you can easily process RAUVISIO crystal using already existing woodworking tools, without the risk of breaking it or producing any rejects. Even bends and free-form parts can be created without problems.

### Break and scratch-resistant

RAUVISIO crystal is break-resistant and is therefore also well suited for large-scale industrial production. Thanks to its shock and break resistance, up to 20% fewer rejects are produced. The material is also as scratch-resistant as real glass and therefore highly resistanat – even for end customers.