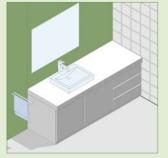

### Glass laminate and balancing sheet

high-gloss or matt

The glass laminate and balancing sheet, each 2.0 mm, are perfectly colour-coordinated and ensure a distortion-free pressed board.

If you would like to press the laminates and balancing sheets yourself, we now offer the perfect PUR adhesive for this: **RAUVISIO Flat-Lam PUR** 

Edgeband collection high-gloss or matt

For RAUVISIO crystal, we offer two perfectly coordinated edgeband designs.

### Composite

high-gloss or matt

On request, RAUVISIO crystal is available as a pressed board in a large-scale format consisting of the glass laminate, MDF board and colour-coordinated balancing sheet.

### Slim

high-gloss or matt

The 4.0 mm thin system product consists of the RAUVISIO crystal glass laminate directly pressed with a colour-coordinated balancing sheet.

### Complete

high-gloss or matt

Using the REHAU surface configurator, you can have RAUVISIO crystal components and matching edgebands manufactured into individually fabricated components in invisible joint quality from one piece.