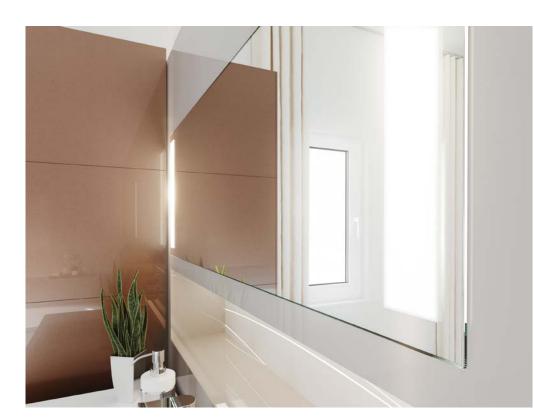

# **RAUVISIO CRYSTAL MIRROR**

Mirrors can be found virtually anywhere - whether it is in corridors, bathrooms, bedrooms or as an element for upmarket interior design. We give your creativity free rein with RAUVISIO crystal mirror – the perfect mirror for every application.

Can be processed using conventional woodworking tools

**50% lighter and 10x more break-resistant** than real glass

**Design freedom** with bends, grooves and inlays

**Dimensions:** 2,440 x 1,220 mm

## Mirroring

RAUVISIO crystal mirror features exceptionally high surface smoothness and impresses with a real-glass mirror look. And thanks to its polymer properties, it also offers a wide range of processing options. With grooves and inlays, it offers even more design freedom. Rear grooves are perfectly suitable for back-lighting.