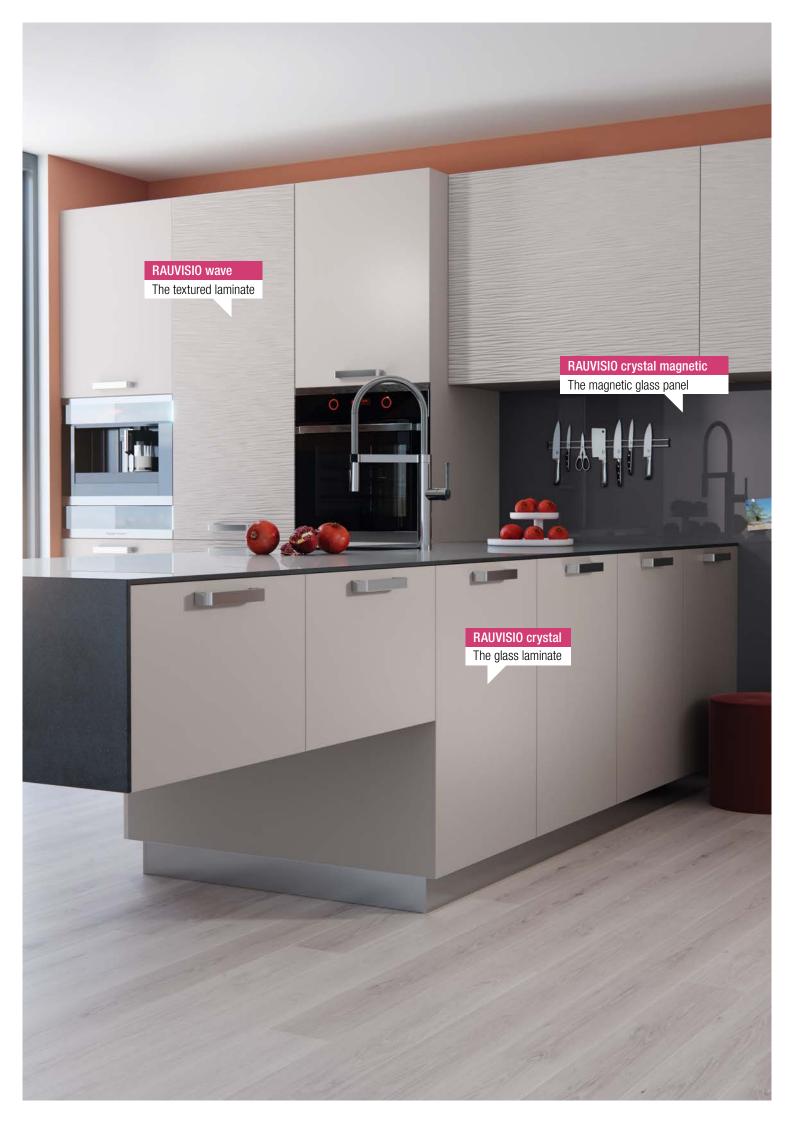

# **RAUVISIO CRYSTAL MAGNETIC**

RAUVISIO crystal magnetic is a magnetic glass panel captivating with its versatile application options. Whether as a splash back in the kitchen or a frameless whiteboard in the office – RAUVISIO crystal magnetic opens up numerous design possibilities.

### Magnetic

All decorative designs also available with magnetic function upon request

Residue-free cleaning thanks to the hardcoat finish

Frameless application for a sleek design

**Dimensions:** 2,800 x 1,250 mm

### Magnetic

The magnetic functionality is provided by a thin steel inlay. This does not alter the surface properties of RAUVISIO crystal at all, maintaining the added value in one's own home. Use of neodymium magnets required.