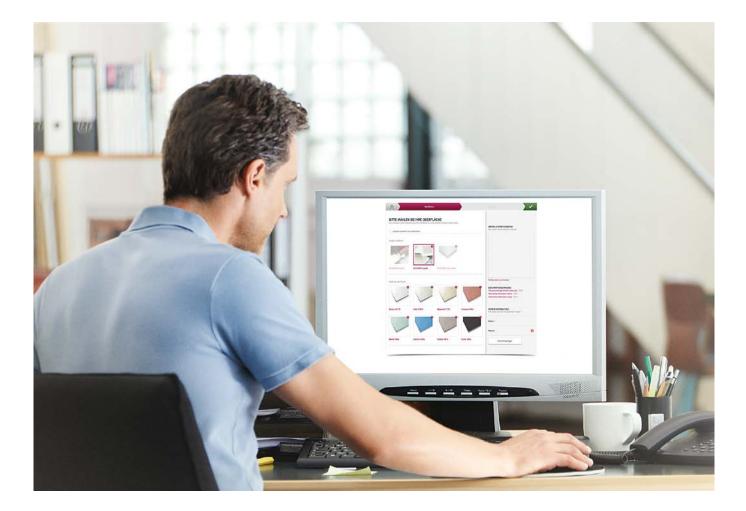

### Made-to-measure, laser-edged fronts from one piece

With the surface configurator\* from REHAU, you can easily assemble your made-to-measure, laser-edged fronts from one piece in accordance with your wishes – for maximum quality with minimal processing effort.

Your advantages with the surface configurator at a glance:

One piece production

Matching edge in invisible joint quality

Easy online ordering

Convenient delivery

Made-to-measure front - no off-cuts

REHAU surface configurator: www.rehau.com/boards\*