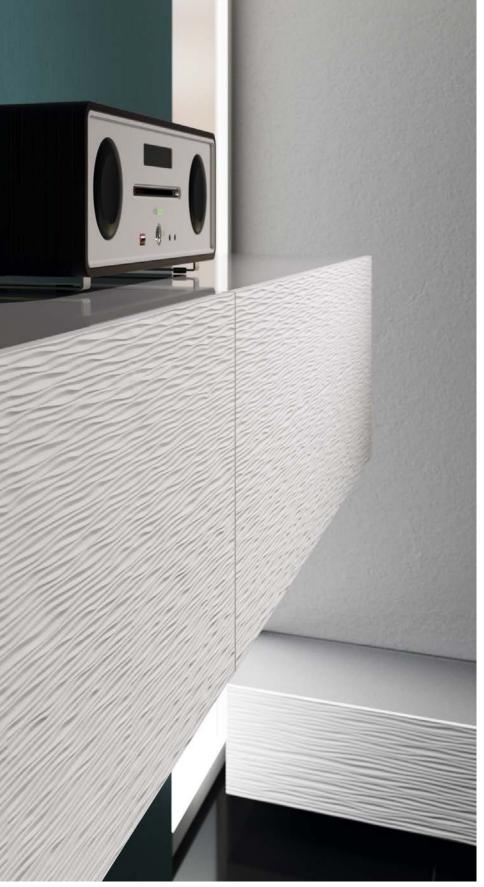

# RAUVISIO WAVE Unique wave-effect surface

Can be processed with conventional woodworking tools

**High UV resistance** for interior applications

Easy cleaning thanks to the hardcoat finish

Vario variant that can be lacquered for custom colours shades

## 3D surface texture

The wave-like pattern of the surface is reminiscent of a deep-milled and lacquered MDF board. Because the surface no longer needs to be processed manually, RAUVISIO wave saves considerable amounts of time and costs during production.

Direction of the waves parallel to the narrow side