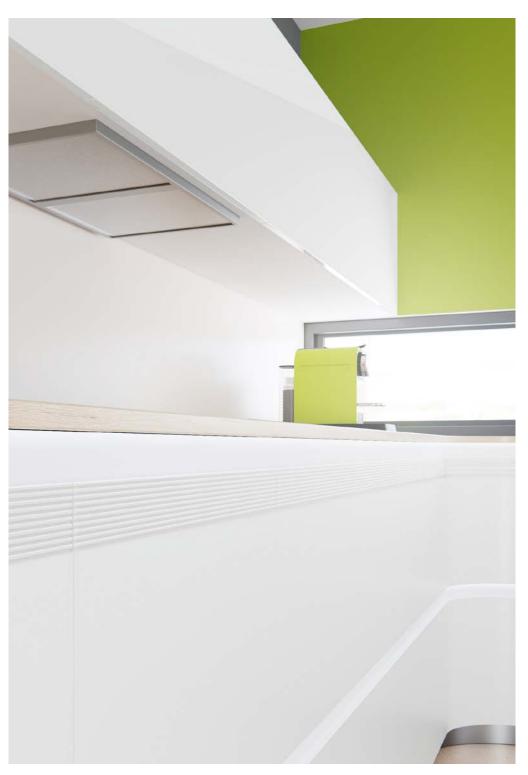

## RAUVISIO BRILLIANT Seamless acrylic surfaces

Can be processed with conventional wood processing tools

Colour and UV stable

Up to **60% lower production costs** compared to lacquered components

Total seamless appearance and therefore an inexpensive alternative to real lacquered fronts

## ACRYLIC SURFACES FOR THE FURNITURE INDUSTRY RAUVISIO brilliant/RAUVISIO brilliant SR

Thanks to its total seamless appearance, RAUVISIO brilliant replaces high-quality, lacquered elements. With the new RAUVISIO brilliant SR variant, you can now get the exclusive surface with a resistant hardcoat finish for unlimited design freedom – regardless of whether you opt for the high-gloss depth effect or matt elegance.

### High gloss on the milling radius

Combined with the polymer zero-joint edgeband and new processing technologies, the conventional frame effect disappears completely with RAUVISIO brilliant. The result is a perfect, all-round gloss on the entire workpiece.