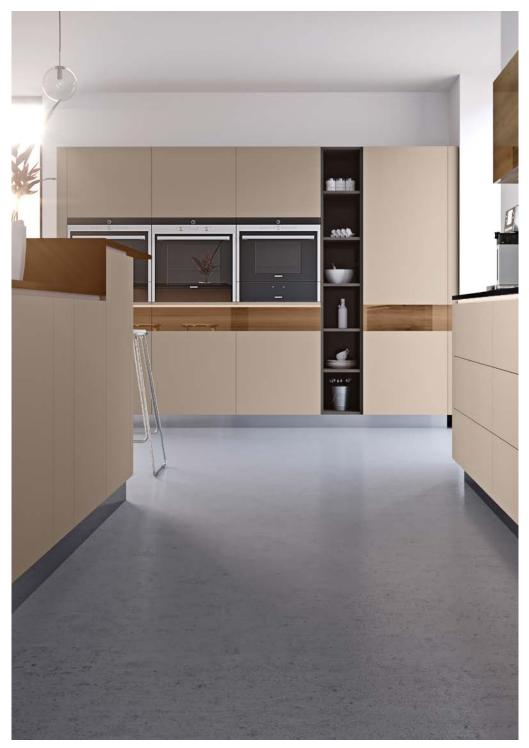

## RAUVISIO BRILLIANT Seamless acrylic surfaces

Can be processed with conventional wood processing tools

Colour and UV stable

Up to **60% lower production costs** compared to lacquered components

Total seamless appearance and therefore an inexpensive alternative to real lacquered fronts

## ACRYLIC SURFACES FOR THE FURNITURE INDUSTRY RAUVISIO brilliant/RAUVISIO brilliant SR

Thanks to its total seamless appearance, RAUVISIO brilliant replaces high-quality, lacquered elements. With the new RAUVISIO brilliant SR variant, you can now get the exclusive surface with a resistant hardcoat finish for unlimited design freedom – regardless of whether you opt for the high-gloss depth effect or matt elegance.