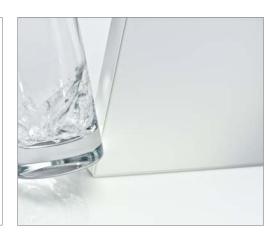

### Break and scratch-resistant

RAUVISIO crystal is break-resistant and is therefore also well suited for large-scale industrial production. Thanks to its shock and break resistance, up to 20% fewer rejects are produced. The material is also as scratch-resistant as real glass and therefore highly resistanat – even for end customers.

#### Easy processing

Whether it's customised, dimensionally accurate pre-cuts or drill holes for handles or fittings – you can easily process RAUVISIO crystal using already existing woodworking tools, without the risk of breaking it or producing any rejects. Even bends and free-form parts can be created without problems.