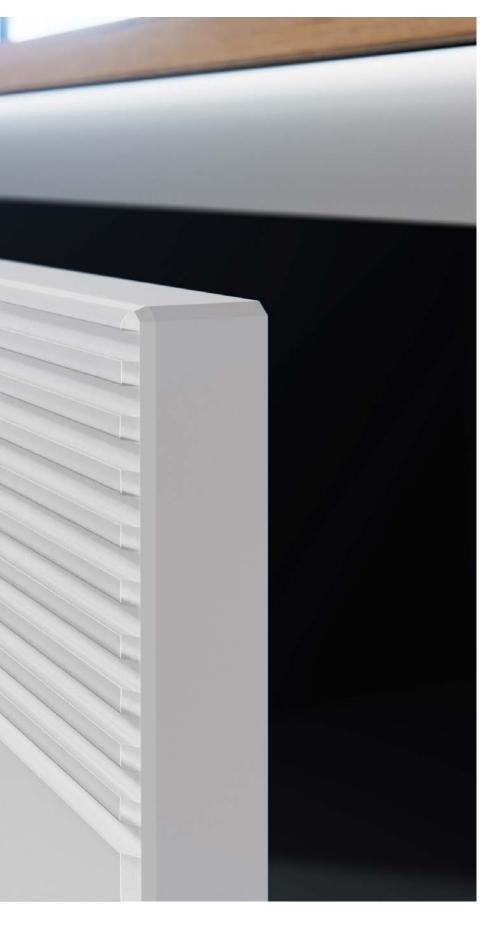

# RAUVISIO WAVE Unique wave-effect surface

Can be processed with conventional woodworking tools

**High UV resistance** for interior applications

Easy cleaning thanks to the hardcoat finish

Vario variant that can be lacquered for custom colours shades

## 3D surface texture

The wave-like pattern of the surface is reminiscent of a deep-milled and lacquered MDF board. Because the surface no longer needs to be processed manually, RAUVISIO wave saves considerable amounts of time and costs during production.

Direction of the waves parallel to the narrow side