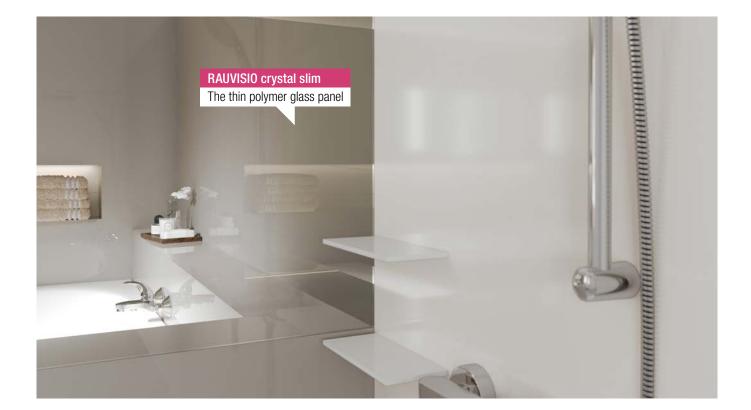

### Practical tip: RAUVISIO crystal slim

With RAUVISIO crystal slim, wall areas in new builds and renovation projects can be renovated and modernised up to twice as fast. The panels are simply bonded with the underlying wall surface, which creates only a few, hardly noticeable joints.

### Perfect wall tiles in just a few steps:

#### Measuring

Finished

Flexible on-site cutting to size: the precise recesses for electrical elements such as electrical sockets can be easily measured and cut at the last minute.

Cuting to size & bonding