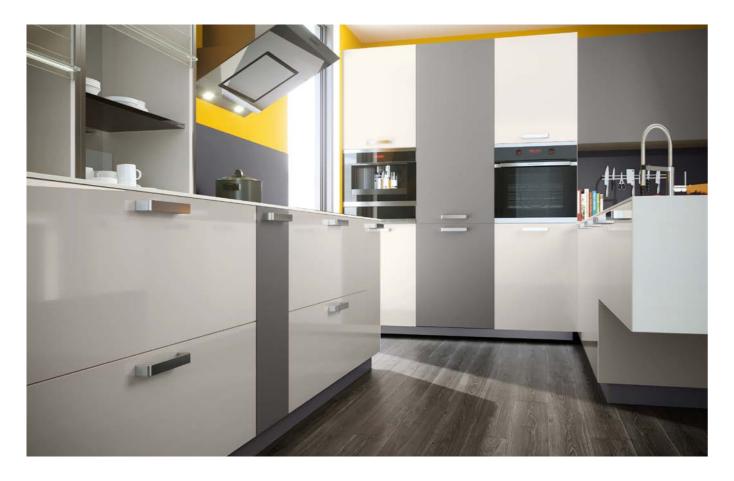

## Entering the world of lacquers

REHAU offers a cost-effective and high-quality alternative to lacquered components with RAUVISIO fino. Regardless of whether it is high-gloss or matt surfaces, the lacquered laminate is used as a vertical furniture front in kitchens, bathrooms as well as in the shop-fitting sector. A permanent, jointless appearance is created on the finished component with the matching zero-joint edgeband.

## Maximum gloss level vs super matt

High gloss level or refined super matt
- the choice is yours