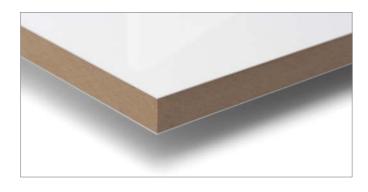

# The product range

Large size board comprising a lacquer laminate and a white MDF board coated with melamine on the reverse side

2,800 x 1220 x 18 mm